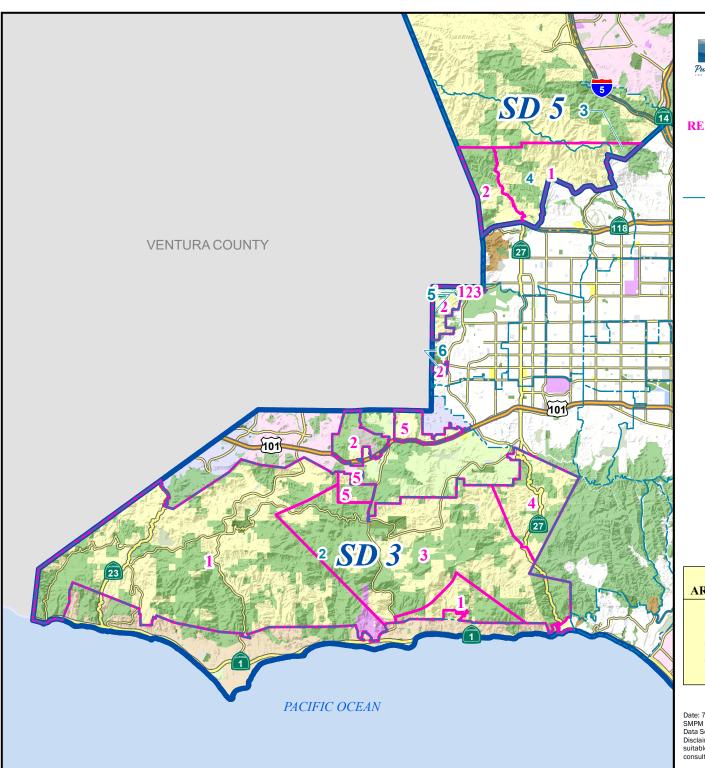

## RESIDENTIAL TRASH COLLECTION FRANCHISE SANTA MONICA MOUNTAINS

## Communities

- 1 Lake Manor
- 2 Santa Monica Mountains
- 3 Stevenson Ranch
- 4 Twin Lakes/Oat Mountain
- 5 West Chatsworth
- 6 Westhills

| AREA | TRASH<br>COLLECTION |
|------|---------------------|
| 1    | Monday              |
| 2    | Tuesday             |
| 3    | Wednesday           |
| 4    | Thursday            |
| 5    | Friday              |